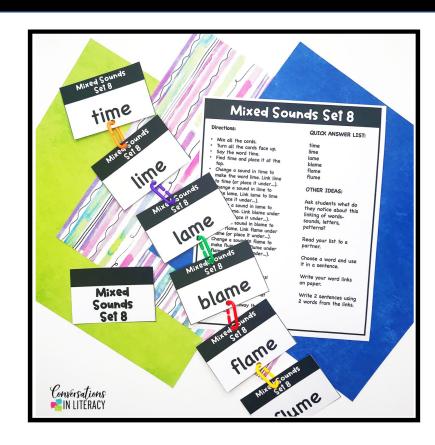

#### Activities For Linking Phonemic Awareness & Phonics

- 2 Sets of Phonemic Awareness Activity Cards
- Isolate Phonemes & Substitute Phonemes

- Guided Practice Word Linking-Phon. Awareness to Phonics
- Students listen to words & change sounds to form word links