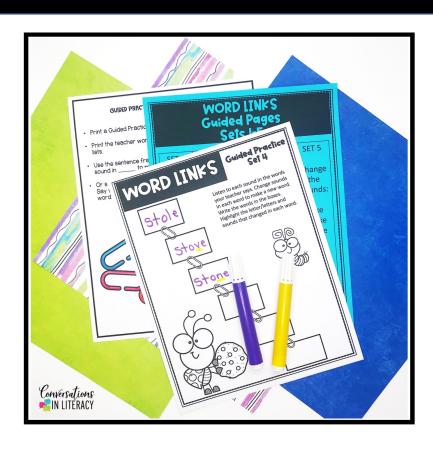

#### Activities For Linking Phonemic Awareness & Phonics

- Guided Phonics Practice
- Students change sounds in words called out and spell the words to form word links

- Independent Phonics Practice
- Students say and spell the word for pictures and change one sound to form new word links