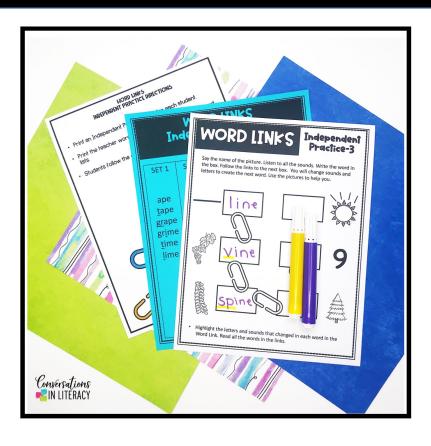

## WORD LINKS Long Vowel Silent e

#### Activities For Linking Phonemic Awareness & Phonics

- Guided Phonics Practice
- Students change sounds in words called out and spell the words to form word links

- Independent Phonics Practice
- Students say and spell the word for pictures and change one sound to form new word links