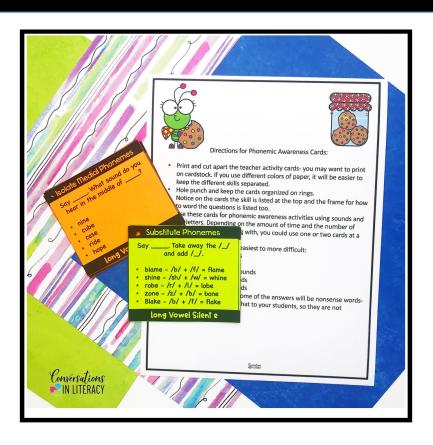

#### Activities For Linking Phonemic Awareness & Phonics

- 2 Sets of Phonemic Awareness Activity Cards
- Isolate Phonemes & Substitute Phonemes

- Guided Practice Word Linking-Phon. Awareness to Phonics
- Students listen to words & change sounds to form word links