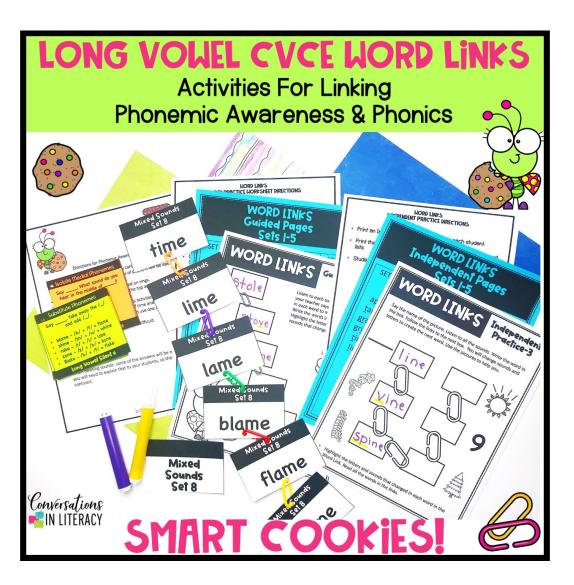

## WORD LINKS Long Vowel Silent e

### Activities For Linking Phonemic Awareness & Phonics

- 4 Word Linking Activities
- Activities that link Phonemic Awareness & Phonics Skills
- Engaging, Easy to Use & Effective Ideas To Build Strong Decoding & Spelling

# WORD LINKS Long Vowel Silent e

#### Activities For Linking Phonemic Awareness & Phonics

- 2 Sets of Phonemic Awareness Activity Cards
- Isolate Phonemes & Substitute Phonemes

- Guided Practice Word Linking-Phon. Awareness to Phonics
- Students listen to words & change sounds to form word links